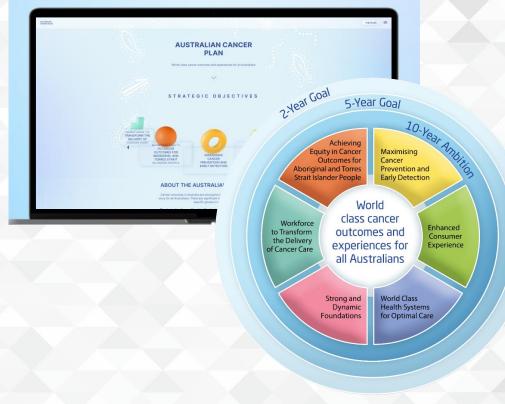

### **The Australian Cancer Plan**

**Australian Government** 

**Cancer** Australia

Australian Comprehensive Cancer Network (ACCN) to facilitate provision of services as close as safely possible to where patients live

Develop a **national framework** for networked, distributed comprehensive cancer care (2-year action)

Establish a self-governed ACCN to ensure connectivity and sharing of expertise (5-year action)

### www.australiancancerplan.gov.au